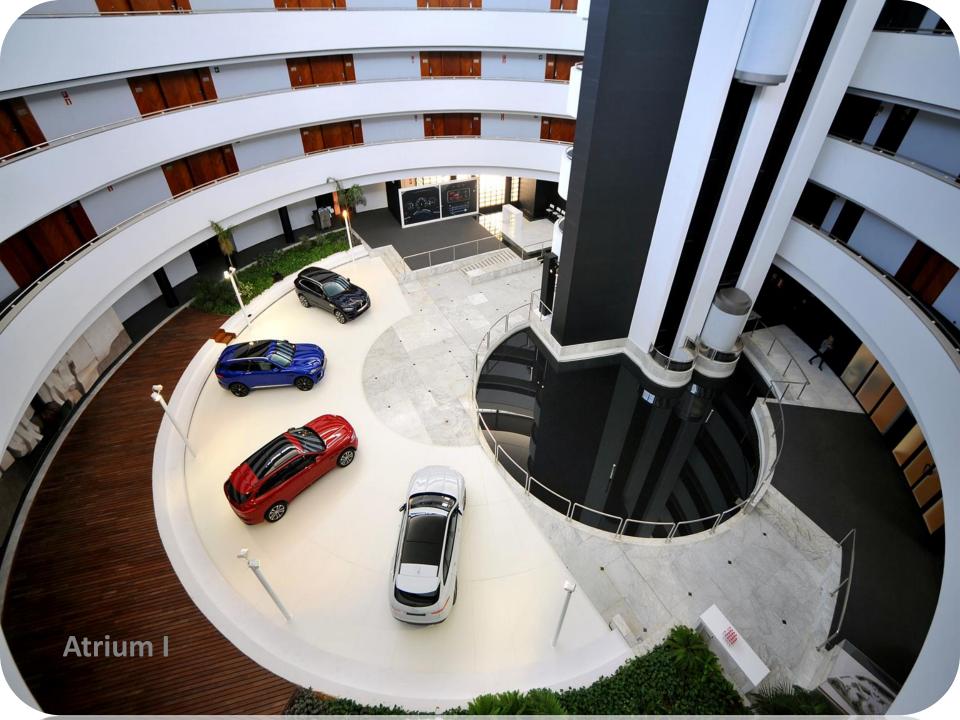

### Guest rooms

Our hotel has **295 newly-renovated** guest rooms divided in three modern cylindrical buildings called ATRIUMS. 276 deluxe rooms, 12 Junior Suites and 7 Suites. **WIFI** conexion is open and free of charge in all our facilities.