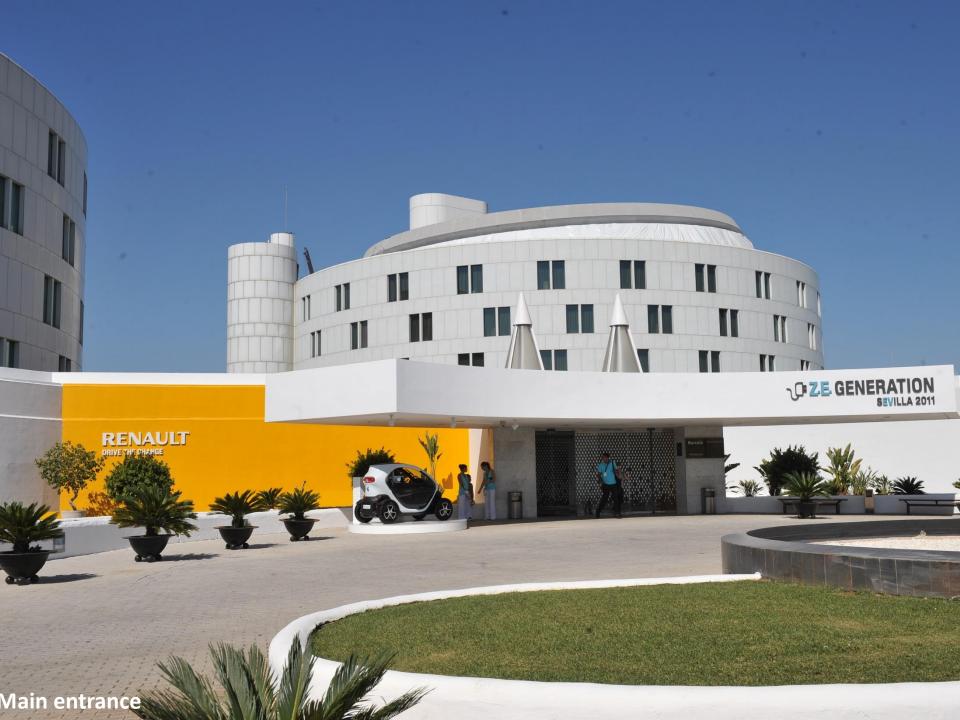

### Automotive Sector Space Presentation

# **KEY POINTS**

Distance to the airport (15 minutes)
Drive routes and access to the city center
Our facilities
Amazing possibilities for branding
Car testing area (14,000 m2) beside Hotel
The experience of our Team





### Guest rooms

Our hotel has **295 newly-renovated** guest rooms divided in three modern cylindrical buildings called ATRIUMS. 276 deluxe rooms, 12 Junior Suites and 7 Suites. **WIFI** conexion is open and free of charge in all our facilities.





Barceló Sevilla Renacimiento

### Guest rooms - The Suites



## Barceló Convention Center



## Barceló Conventión Center

**The Barceló Convention Center,** is a total **1.024 sqm** meeting room; a diaphanous space with minimum 6mts height cellars . This plenary could be divided, thanks to insulation panels, into 3 independent modules.

Around the convention center you can find "**Foyer" and "Gallery ", 850 sqm** of glazed surface, and views to "Rio Guadalquivir", which is an ideal location for placing stands (**exhibit space**) and offe