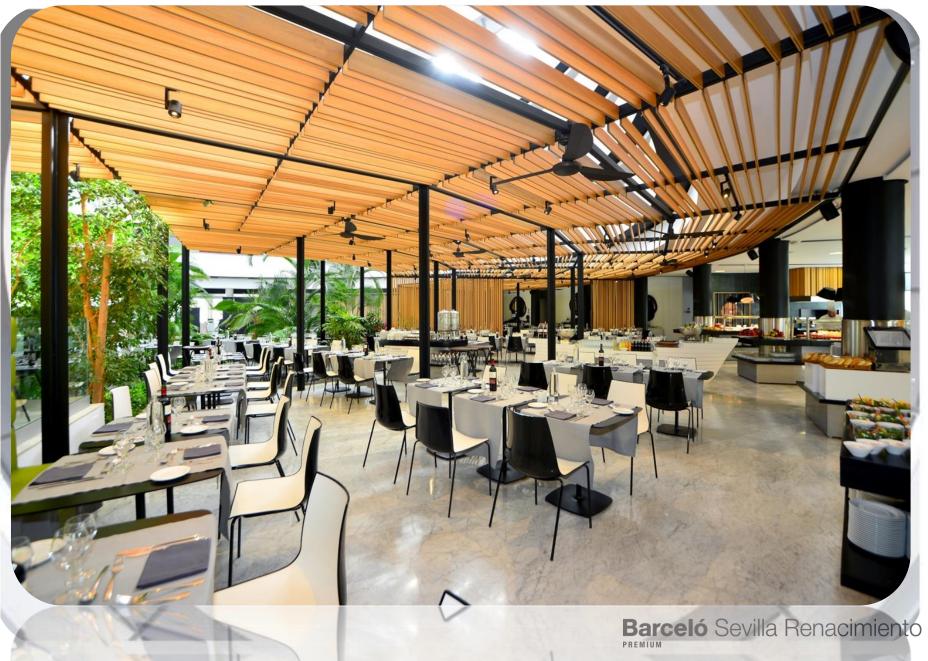

#### Colon Restaurant : Private working lunches

Hotel Garage : a total of 105 parking places. It has power and lighting. An area for washing can be set up

The gardens : 10,000 m2 for F&B services and car exhibition