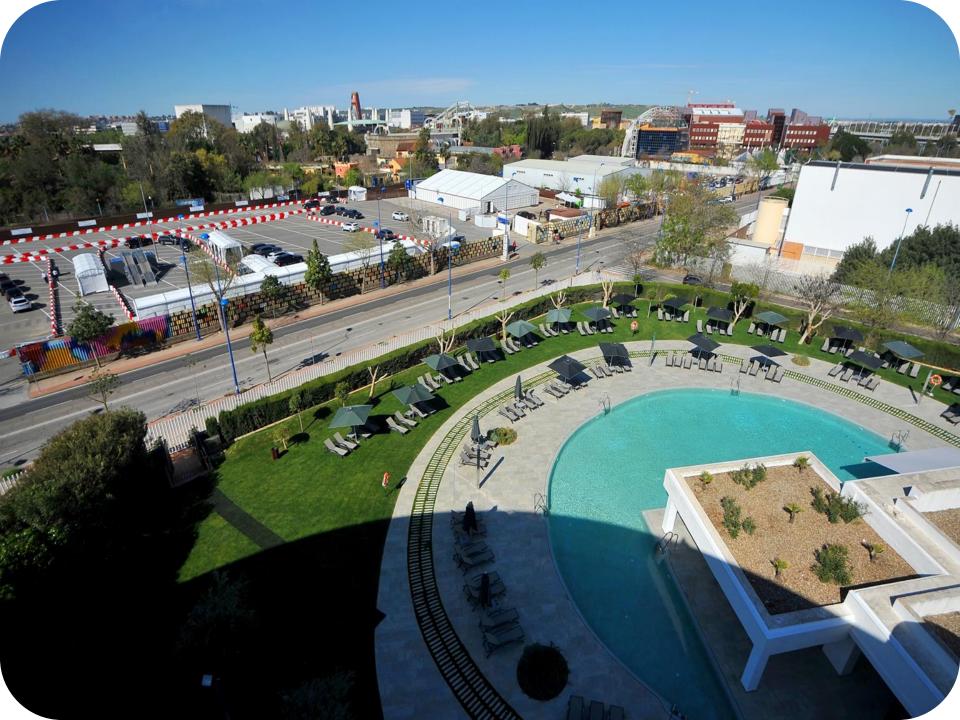

#### Colon Restaurant : Private working lunches

Hotel Garage : a total of 105 parking places. It has power and lighting. An area for washing can be set up

The gardens : 10,000 m2 for F&B services and car exhibition

The area for the "Driving Experience" would be this parking (up to 14,000 m2) belonging the Isla Magica Theme Park. We have a direct access from the Hotel.