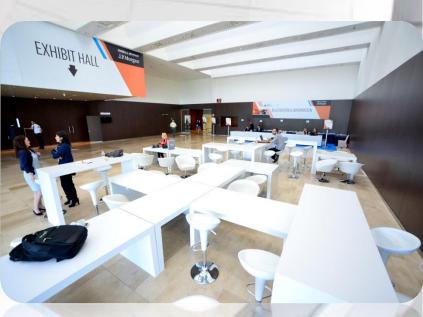

Around the convention center you can find "**Foyer" and "Gallery ", 850 sqm** of glazed surface, and views to "Rio Guadalquivir", which is an ideal location for placing stands (**exhibit space**) and offering catering services such as coffee breaks, cocktails or welcome drinks.

In addition, we can offer **53 sqm VIP room** and 3 simultaneous translation booths.

Barceló Sevilla Renacimiento

Sin.

**Barceló Convention Center** 

10

Gallery

- The Gallery