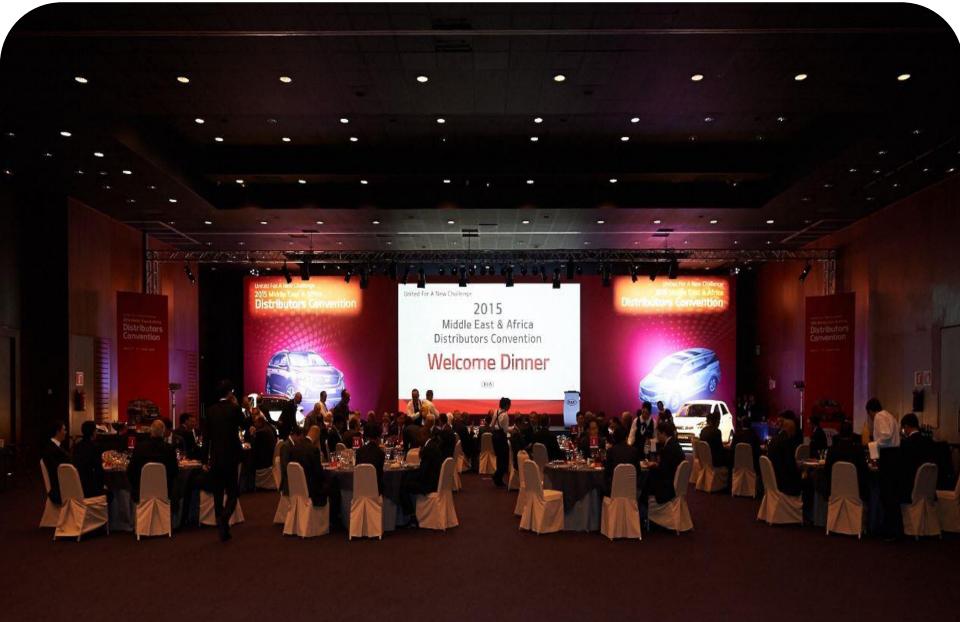

## Barceló Conventión Center

**The Barceló Convention Center,** is a total **1.024 sqm** meeting room; a diaphanous space with minimum 6mts height cellars . This plenary could be divided, thanks to insulation panels, into 3 independent modules.

Around the convention center you can find "**Foyer" and "Gallery ", 850 sqm** of glazed surface, and views to "Rio Guadalquivir", which is an ideal location for placing stands (**exhibit space**) and offering catering services such as coffee breaks, cocktails or welcome drinks.