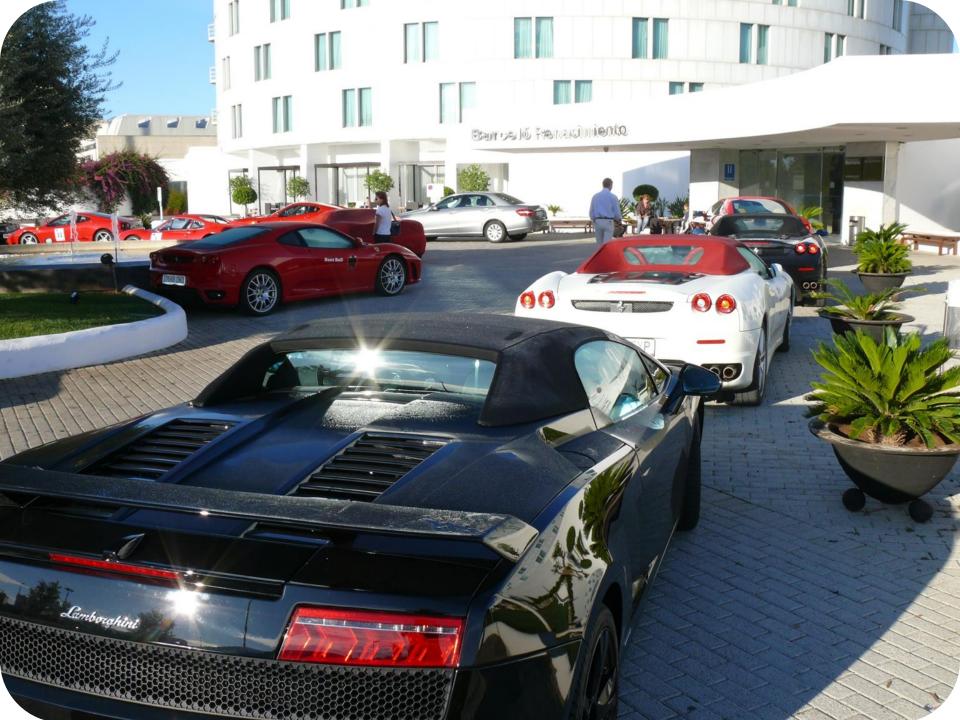

### Automotive Sector Space Presentation

# **KEY POINTS**

Distance to the airport (15 minutes)
Drive routes and access to the city center
Our facilities
Amazing possibilities for branding
Car testing area (14,000 m2) beside Hotel
The experience of our Team





### Guest rooms

Our hotel has **295 newly-renovated** guest rooms divided in three modern cylindrical buildings called ATRIUMS. 276 deluxe rooms, 12 Junior Suites and 7 Suites. **WIFI** conexion is open and free of charge in all our facilities.





Barceló Sevilla Renacimiento

### Guest rooms - The Suites



## Barceló Convention Center



## Barceló Conventión Center

**The Barceló Convention Center,** is a total **1.024 sqm** meeting room; a diaphanous space with minimum 6mts height cellars . This plenary could be divided, thanks to insulation panels, into 3 independent modules.

Around the convention center you can find "**Foyer" and "Gallery ", 850 sqm** of glazed surface, and views to "Rio Guadalquivir", which is an ideal location for placing stands (**exhibit space**) and offeri